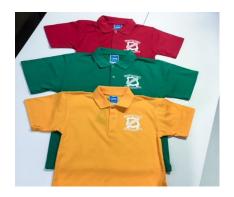

Everton Park SS have three houses for all Sports Carnivals- Walker (green) Houston (red) and Hinton (gold). We have a Sports Polo available to purchase for these occasions, the children are also able to wear their house shirt every Friday.

The new school backpack is quickly taking over. It is of excellent quality and comes with a lifetime (7years of primary school) guarantee.

School Emblem Polo \$32 Size 2 to Adult large

School Skort \$28 Size 4 to 18